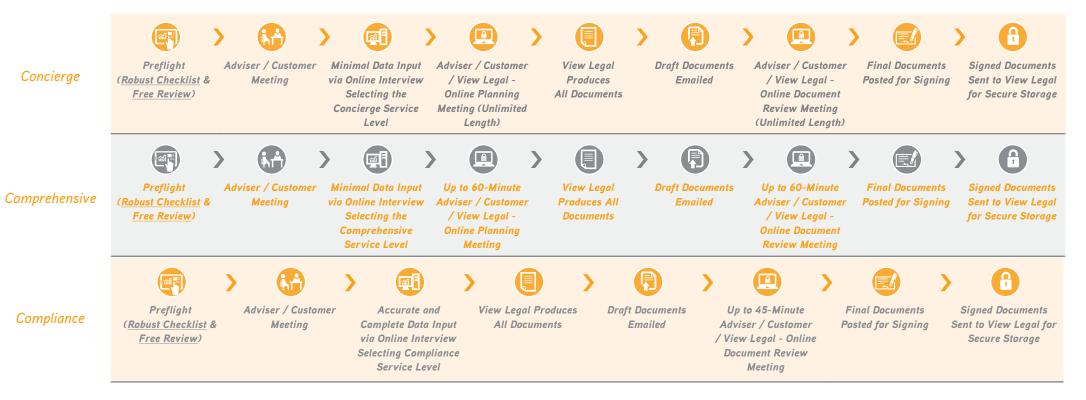

ist</li> </ul> | <ul> <li>Best for specialist estate planning advisers that have sophisticated customers who are engaged in the process and had initial discussions about their objectives with the facilitating adviser</li> <li>Adviser is certain of all estate wishes for the customer – including full names and details to complete the online interview with 100% accuracy</li> <li>Please note: if there are any amendments required to the initial interview submitted, an automatic upgrade to at least the Comprehensive service level will be required. In this scenario, the additional meeting is optional (however the price point will be as per the upgraded service level regardless)</li> </ul> |

WHICH SERVICE LEVEL IS BEST FOR YOU AND YOUR CUSTOMER?

## SUGGESTED JOURNEY MAPS FOR EACH SERVICE LEVEL